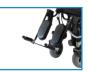

## Main Features:

- Adjustable upholstery on back
- Removable armrests
- Coil spring suspension
- Convenient joystick charging port
- Solid tyres all round
- Manual angle adjustable seat tilt
- Swing-away legrests