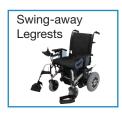

## Main Features:

- Adjustable upholstery on back
- Removable armrests
- Coil spring suspension
- Convenient joystick charging port
- Solid tyres all round
- Manual angle adjustable seat tilt
- Swing-away legrests