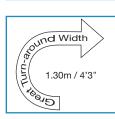

## Rascal P200

| Rascal P200 Specification:             |                         |
|----------------------------------------|-------------------------|
| Type Class                             | B/2                     |
| Overall length                         | 109cm / 42.9"           |
| Overall width                          | 73.7cm / 29"            |
| Floor to seat height                   | 57cm (min)              |
| Seat width                             | 45.7cm / 18"            |
| Seat depth                             | 40.6cm / 16"            |
| Maximum carrying capacity              | 136kgs / 21 stone       |
| Battery voltage and capacity           | 12V / 55Ah x 2          |
| Maximum speed                          | 6.4km/h / 4mph          |
| Ground clearance                       | 5cm / 2"                |
| Maximum kerb height                    | 5cm / 2"                |
| Range*                                 | up to 26km / 16.2 miles |
| The maximum safe slope                 | 8°                      |
| Turn-around width                      | 1.32m / 4'3"            |
| Colour                                 | Silver                  |
| *Range on full charge and flat ground. |                         |