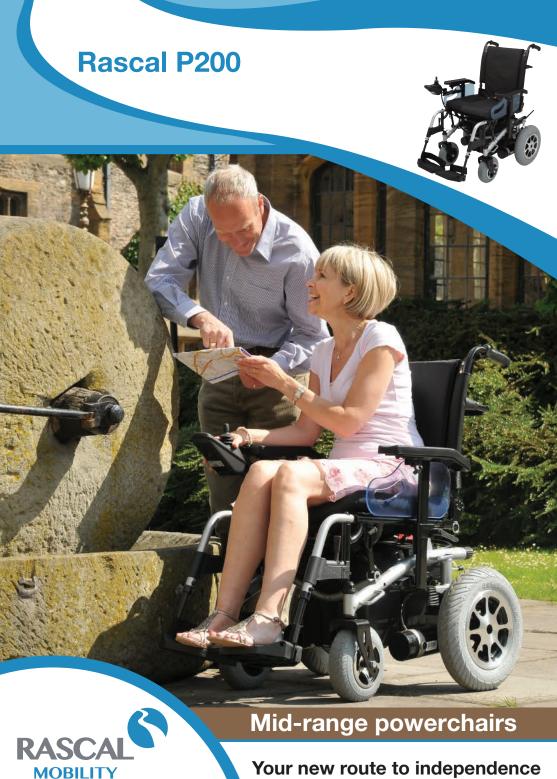

## Main Features:

- Adjustable upholstery on back
- Removable armrests
- Coil spring suspension
- Convenient joystick charging port
- Solid tyres all round
- Manual angle adjustable seat tilt
- Swing-away legrests