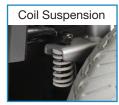

## Rascal P200

| Rascal P200 Specification:             |                         |
|----------------------------------------|-------------------------|
| Type Class                             | B/2                     |
| Overall length                         | 109cm / 42.9"           |
| Overall width                          | 73.7cm / 29"            |
| Floor to seat height                   | 57cm (min)              |
| Seat width                             | 45.7cm / 18"            |
| Seat depth                             | 40.6cm / 16"            |
| Maximum carrying capacity              | 136kgs / 21 stone       |
| Battery voltage and capacity           | 12V / 55Ah x 2          |
| Maximum speed                          | 6.4km/h / 4mph          |
| Ground clearance                       | 5cm / 2"                |
| Maximum kerb height                    | 5cm / 2"                |
| Range*                                 | up to 26km / 16.2 miles |
| The maximum safe slope                 | 8°                      |
| Turn-around width                      | 1.32m / 4'3"            |
| Colour                                 | Silver                  |
| *Range on full charge and flat ground. |                         |